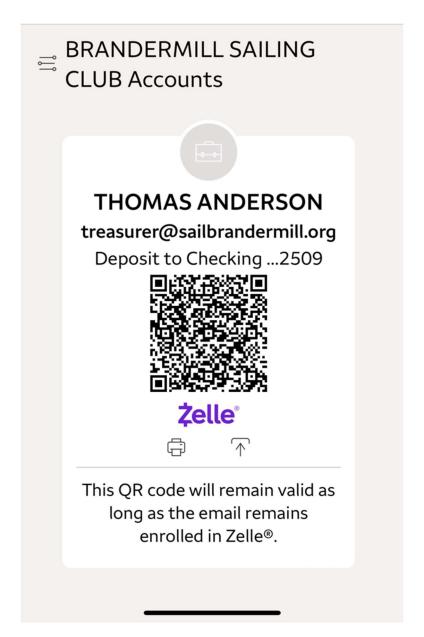

Please complete the application and return it with a check (payable to "Brandermill Sailing Club") to cover the annual membership dues, or use the Zelle app to pay treasurer@sailbrandermill.org (QR Code on the last page). Applications should be mailed to Brandermill Sailing Club, c/o Tom Anderson, 5716 Harbour Ridge Rd, Midlothian, VA 23112.

Please be sure to include your full name with your Zelle payment, as well as a note saying "Membership Dues for 2023"