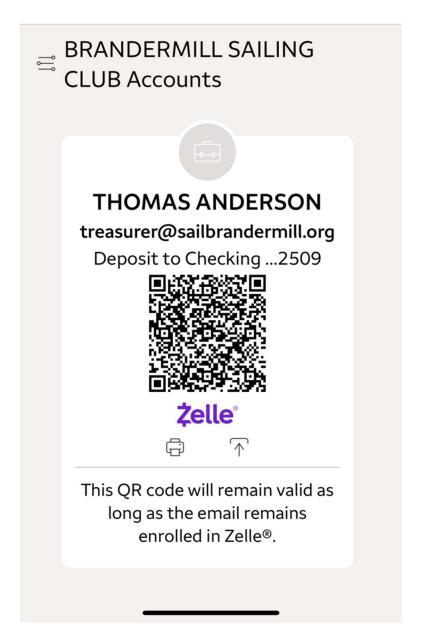

Please complete the application and return it with a check (payable to "Brandermill Sailing Club") to cover the annual membership dues, or use the Zelle app to pay treasurer@sailbrandermill.org (QR Code on the last page). Applications should be mailed to Brandermill Sailing Club, c/o Tom Anderson, 5716 Harbour Ridge Rd, Midlothian, VA 23112.

Please be sure to include your full name with your Zelle payment, as well as a note saying "Membership Dues for 2023"